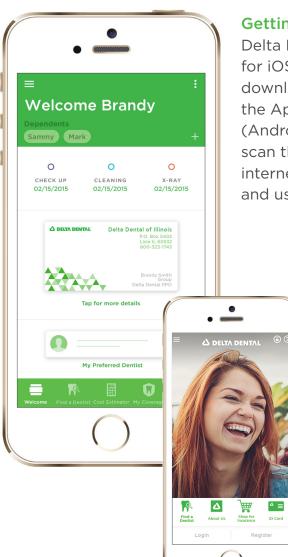

## **Getting started**

Delta Dental's mobile app is optimized for iOS (Apple) and Android devices. To download our app on your device, visit the App Store (Apple) or Google Play (Android) and search for Delta Dental. Or, scan the QR code at right. You will need an internet connection in order to download and use most features of our free app.

## **Delta Dental mobile features**

- Mobile ID card no more looking for ID cards!
- Claims and coverage information on the go, putting benefits information right at subscribers' fingertips.
- A dentist search tool that helps subscribers quickly find an in-network provider nearby.
- Our easy-to-use Dental Care Cost Estimator tool provides estimated cost ranges for common dental care needs. (Not available in all geographic areas.)
- LifeSmile Score, our easy-to-use risk assessment tool, helps subscribers understand their risk for tooth decay, gum disease and oral cancer.
- Our toothbrush timer motivates users to brush for the recommended two minutes.