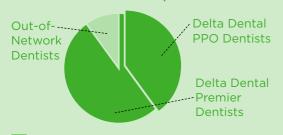

### **Delta Dental PPO<sup>SM</sup> Network**

Includes 40 percent of lowa dentists<sup>2</sup>, with the **lowest** out-of-pocket expenses and the best benefits.

### Delta Dental Premier® Network

Includes 90 percent of Iowa dentists<sup>2</sup>, **lower** out-of-pocket costs and reduced benefits.

#### **Out-of-Network Dentists**

**Network Savings** 

Allows you to see an out-of-network dentist at higher costs with reduced benefits.

## Delta Dental PPO plus Premier

<sup>2</sup> NetMinder, 2014.