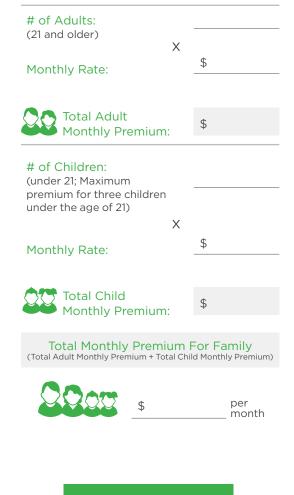

# Calculate Your Monthly Premium

### **TWO RATES**

All plans are priced per person:

- Adult Rate age 21 and older
- Child Rate up to age 21 as of the plan year for the first three children on your policy (additional children are no charge)

Information on Rates and Enrollment: Rates are effective as of January 1, 2018 through December 31, 2018. After paying to insure three children up to the age of 21, Delta Dental will not charge for additional children (up to the age of 21) included on the policy. Adult coverage is for ages 21 and older. Child coverage is up to age 21 as of the group's effective/renewal date.