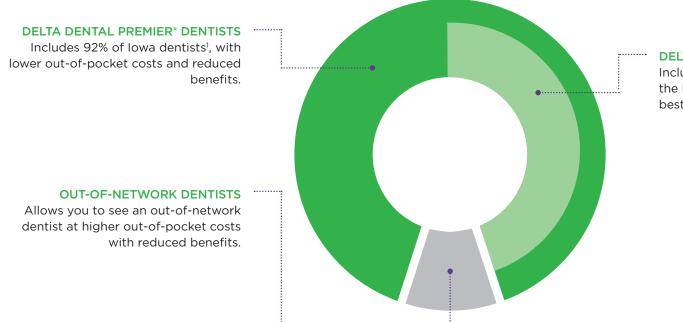

### **2** Choose a Delta Dental Network.

Delta Dental offers two different networks – **Delta Dental PPO plus Premier**<sup>™</sup> and **Delta Dental Premier**<sup>®</sup>. Of course, employees are always free to see any dentist they wish, but they'll have the greatest benefit and lowest out-of-pocket costs by going to a Delta Dental PPO<sup>™</sup> dentist. In addition, participating dentists have agreed to accept Delta Dental fees as payment in full and cannot balance bill the member for covered services.

### DELTA DENTAL PPO PLUS PREMIER™ NETWORK

Employees have access to two networks — Delta Dental PPO<sup>™</sup> and Delta Dental Premier<sup>®</sup> networks. Employees pay the lowest out-of-pocket costs when they see a Delta Dental PPO network dentist. For plan details, go <u>here</u>.

### **DELTA DENTAL PREMIER® NETWORK**

Provides employees the widest choice of dentists – 92% of Iowa dentists and 76% of dentists nationwide.<sup>1</sup> For plan details, go here.

#### **DELTA DENTAL PPO™ DENTISTS**

Includes 41% of Iowa dentists<sup>1</sup>, with the lowest out-of-pocket costs and best benefits.

1 Based on 2022 Delta Dental Plans Association data.