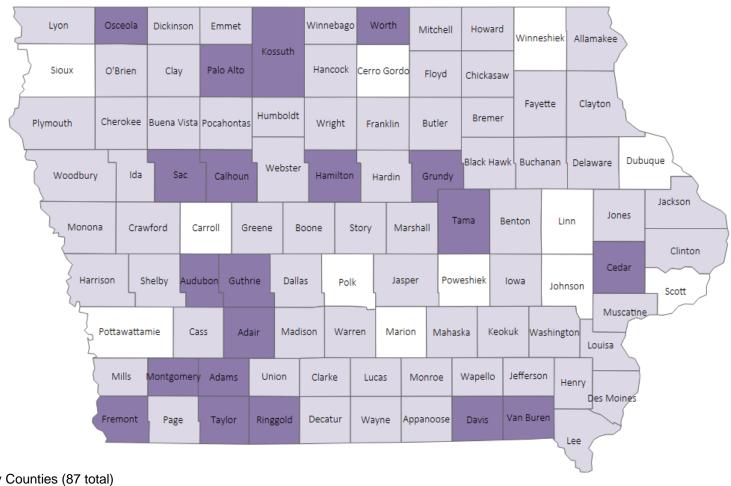

## Delta Dental of Iowa FIND Loan Repayment Program 2023-2024 Priority & High Priority Counties\*

Priority Counties (87 total)

Source: Governor's Designation for Rural Health Clinic Status & HRSA Dental Health Professional Shortage Area Designation

High Priority Counties (20 total)

Source: Iowa Dentist Tracking System, University of Iowa Carver College of Medicine (Full-time dentist status: 0-1 dentist or only dentists age 60 or older)

<sup>\*</sup>All lowa counties are eligible for the FIND Program; however, preference will be given to dentists in a priority or high priority county.