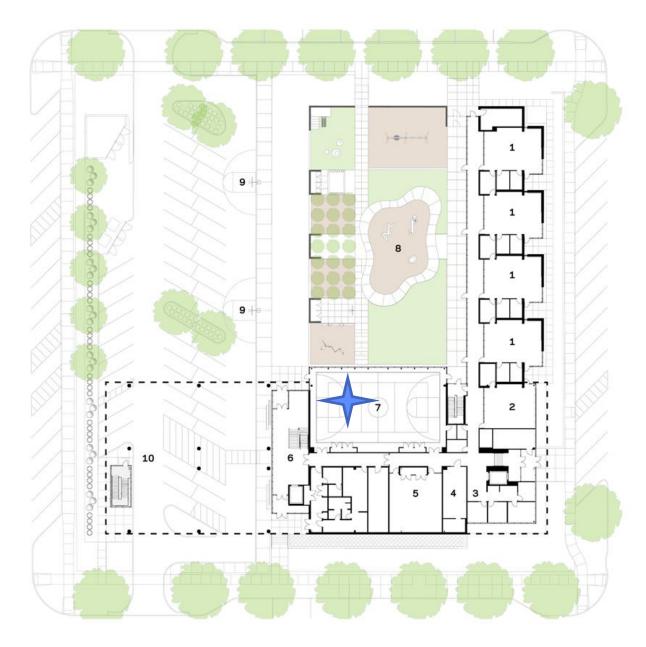

## Clinic Location

Map of Harris Building -Linn County Public Health

1020 6th St SE, Cedar Rapids, IA 52401

- 1. Classroom
- 2. Infant Room
- 3. Child Development Offices
- 4. Kitchen
- 5. Play Room
- 6. Public Lobby
- 7. Gym
- 8. Playground
- 9. Community Basketball Courts
- 10. Covered Parking