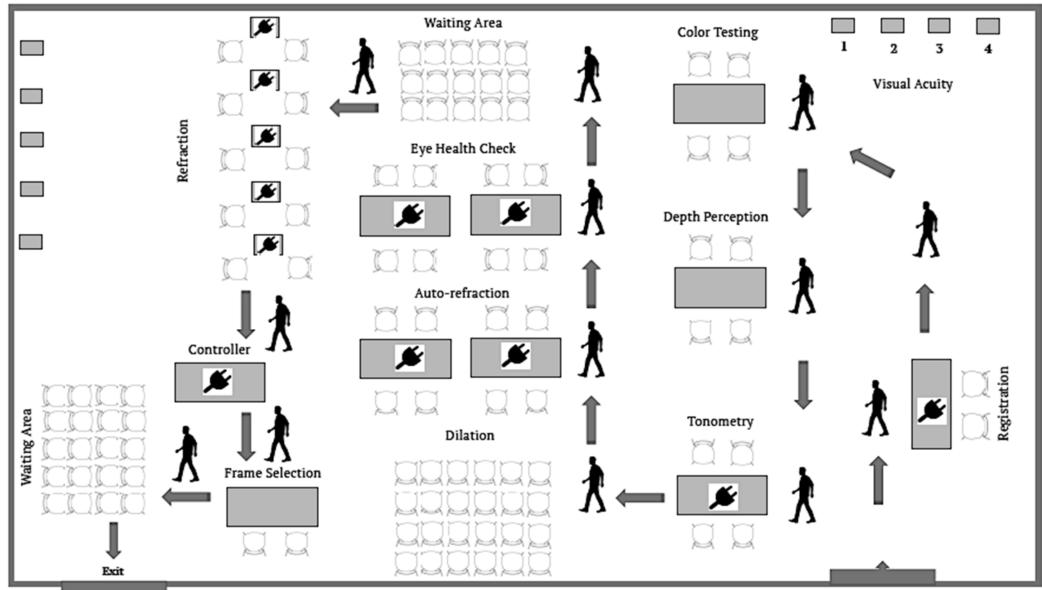

## **CLINIC PATIENT FLOW**

**Enter Patient Data** & Give Name Tag

**VISUAL ACUITY Sharpness of Vision** 

**DEPTH & COLOR** Perception & Color **Blindness Test** 

**TONOMETRY** 

**KALEIDOS** Eye Pressure Check Objective Measurement Of the Eyes

**EOM'S & DILATION** Muscle Test & Drops to **Enlarge Pupils as** needed

**CLINIC EXIT Patients Exit** 

**DISPENSING** Fit Patients Eyewear

**FRAME SELECTION** Choose Eyewear

**REFRACTION** Subjective Prescription

**EYE HEALTH** Check Inside the Eye