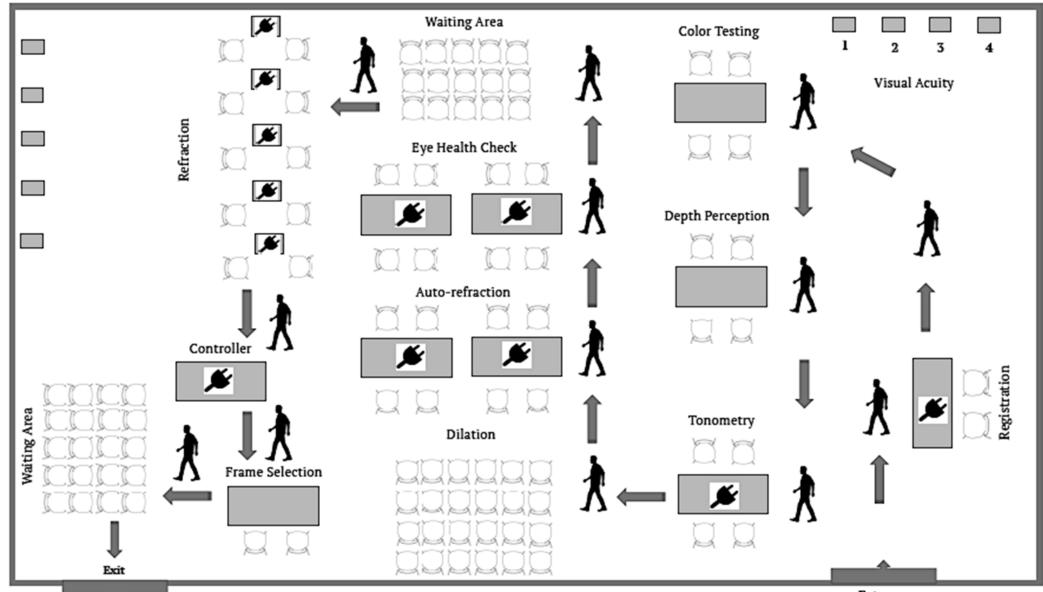

## **Clinic Location**

Map of Harris Building -Linn County Public Health

1020 6th St SE, Cedar Rapids, IA 52401

**Clinic Flow Diagram** 

Entrance