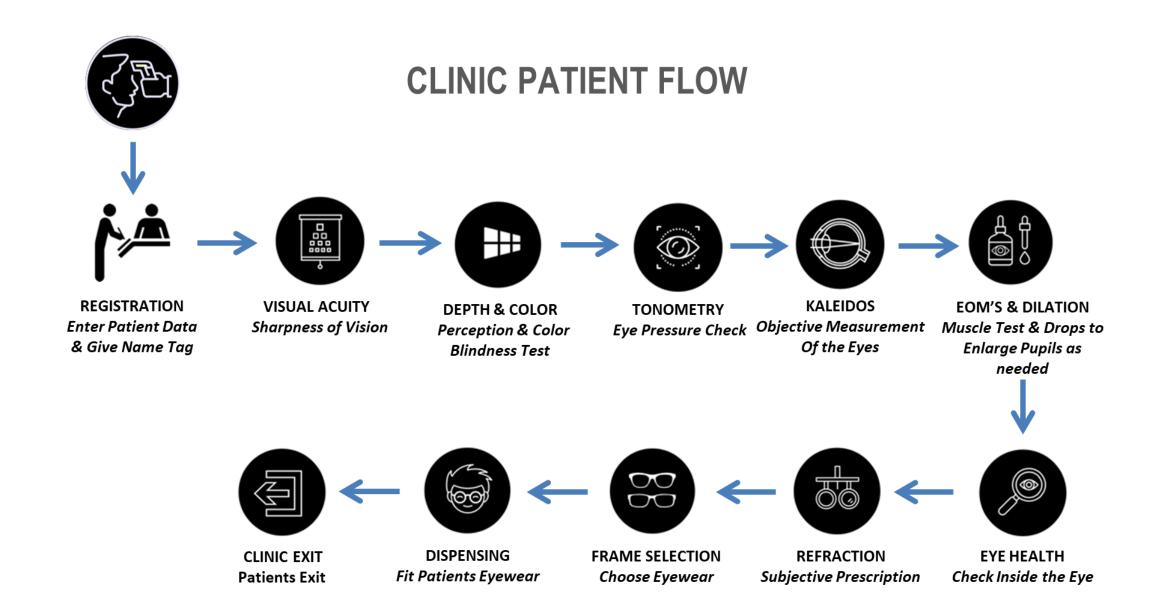

# **Clinic Details**

- **Sponsor:** Delta Dental of Iowa Foundation
- Dates: June 26-27
- **Clinic Hours:** 9:00 am 7:00 pm last appointment begins at 5:30pm
- Location: Cedar Rapids
  - Harris Building, Linn County Public Health
  - 1020 6th St SE, Cedar Rapids, IA 52401
- Clinic Type: 6 Lane PODs
- Lives Served: 425 patients
- **Demographics:** Adults & Children
- **Manufacturing:** Some glasses will be made on site, if prescription is not available, it will shipped out and made at a OneSight Lab and mailed back to Eastern Iowa Health Center