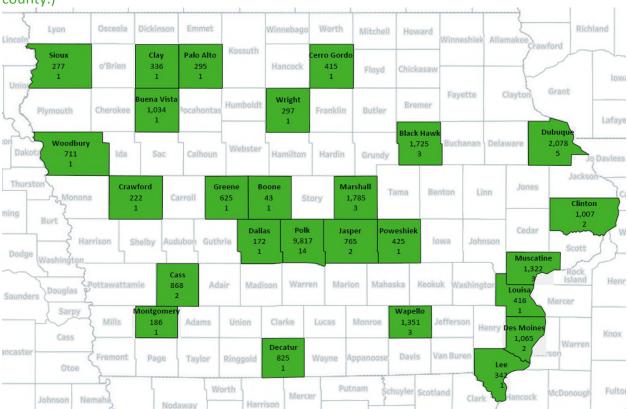

## Rethink Your Drink Awarded Schools\* - 2017

(Includes total number of students and teachers served; number of schools served within county.)

## List of Awarded Schools

| School Name                                        | City                 | County     |
|----------------------------------------------------|----------------------|------------|
| Washington Elementary School Atlantic, Iowa        | Atlantic             | Cass       |
| Schuler Elementary                                 | Atlantic             | Cass       |
| Futures Alternative High School                    | Boone                | Boone      |
| North Hill Elementary School                       | Burlington           | Des Moines |
| Charter Oak-Ute Elementary                         | Charter Oak          | Crawford   |
| Jefferson Elementary School                        | Clinton              | Clinton    |
| Bluff Elementary                                   | Clinton              | Clinton    |
| Crestview School of Inquiry                        | Clive                | Polk       |
| Roundy Elementary                                  | Columbus<br>Junction | Louisa     |
| Monroe Elementary                                  | Des Moines           | Polk       |
| Moulton Elementary                                 | Des Moines           | Polk       |
| Willard Elementary                                 | Des Moines           | Polk       |
| Des Moines Public Schools, Capitol View Elementary | Des Moines           | Polk       |
| Des Moines Public Schools, Hoyt Middle School      | Des Moines           | Polk       |
| Des Moines Public Schools, North High School       | Des Moines           | Polk       |

| School Name                                                                                                         | City            | County      |  |
|---------------------------------------------------------------------------------------------------------------------|-----------------|-------------|--|
| Des Moines Public Schools, Callahan Middle School                                                                   | Des Moines      | Polk        |  |
| Des Moines Public Schools, Morris Elementary                                                                        | Des Moines      | Polk        |  |
| Des Moines Public Schools, Garton Elementary                                                                        | Des Moines      | Polk        |  |
| Des Moines Public Schools, Brubaker Elementary                                                                      | Des Moines      | Polk        |  |
| Des Moines Public Schools, Hoover High School                                                                       | Des Moines      | Polk        |  |
| Des Moines Public Schools - Madison Elementary                                                                      | Des Moines      | Polk        |  |
| Phillips Elementary                                                                                                 | Des Moines      | Polk        |  |
| Fulton Elementary School                                                                                            | Dubuque         | Dubuque     |  |
| Prescott Elementary School                                                                                          | Dubuque         | Dubuque     |  |
| Dubuque Community School District                                                                                   | Dubuque         | Dubuque     |  |
| Thomas Jefferson Middle School                                                                                      | Dubuque         | Dubuque     |  |
| Eagle Grove High School                                                                                             | Eagle Grove     | Wright      |  |
| Emmetsburg High School                                                                                              | Emmetsburg      | Palo Alto   |  |
| Dyersville Elementary                                                                                               | Dyersville      | Dubuque     |  |
| West Sioux Schools; Hawarden Elementary                                                                             | Hawarden        | Sioux       |  |
| Greene County Elementary School                                                                                     | Jefferson       | Greene      |  |
| George Washington Elementary School                                                                                 | Keokuk          | Lee         |  |
| Central Decatur Community Schools                                                                                   | Leon            | Decatur     |  |
| Hoglan Elementary School                                                                                            | Marshalltown    | Marshall    |  |
| Lenihan Middle School                                                                                               | Marshalltown    | Marshall    |  |
| Marshalltown Community School District Fisher Elementary                                                            | Marshalltown    | Marshall    |  |
| Mason City Community Schools /Harding Elementary                                                                    | Mason City      | Cerro Gordo |  |
| Franklin Elementary School                                                                                          | Muscatine       | Muscatine   |  |
| Madison Elementary                                                                                                  | Muscatine       | Muscatine   |  |
| Central Middle School                                                                                               | Muscatine       | Muscatine   |  |
| Emerson Hough Elementary School                                                                                     | Newton          | Jasper      |  |
| Thomas Jefferson Elementary, Newton CSD                                                                             | Newton          | Jasper      |  |
| Ottumwa Community School District- Liberty Elementary                                                               | Ottumwa         | Wapello     |  |
| Ottumwa Community School District- Wilson Elementary                                                                | Ottumwa         | Wapello     |  |
| Ottumwa Community School District- James Elementary                                                                 | Ottumwa         | Wapello     |  |
| St. Patrick School                                                                                                  | Perry           | Dallas      |  |
| Morningside Elementary                                                                                              | Sioux City      | Woodbury    |  |
| Spencer Community Schools District-Lincoln Elementary                                                               | Spencer         | Clay        |  |
| Storm Lake Elementary School                                                                                        | Storm Lake      | Buena Vista |  |
| Southwest Valley Middle School/Villisca Community School District                                                   | Villisca        | Montgomery  |  |
| Irving Elementary                                                                                                   | Waterloo        | Black Hawk  |  |
| Lowell Elementary School                                                                                            | Waterloo        | Black Hawk  |  |
| Kittrell Elementary School                                                                                          | Waterloo        | Black Hawk  |  |
| Walnut Creek Campus                                                                                                 | West Des Moines | Polk        |  |
| Hillside Elementary                                                                                                 | West Des Moines | Polk        |  |
| *Priority was given to schools with ontimally fluoridated water in their communities (0.7 mg/L) schools with a high |                 |             |  |